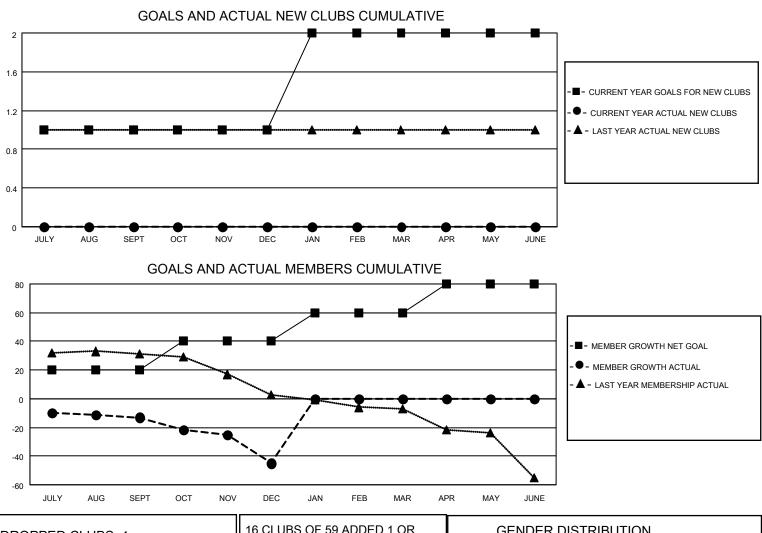

## LOCATION PENNSYLVANIA

District 14 G

Results as of: 12/31/2022

| Clubs                 |               |           |               | Members               |                       |                         |                                                    |
|-----------------------|---------------|-----------|---------------|-----------------------|-----------------------|-------------------------|----------------------------------------------------|
| RESULTS FOR 2022-2023 |               |           |               | RESULTS FOR 2022-2023 |                       |                         |                                                    |
| QUARTER               | NEW CLUB GOAL | NEW CLUBS | DROPPED CLUBS | QUARTER               | ER GROWTH NET<br>GOAL | MEMBER GROWTH<br>ACTUAL | DROPPED<br>MEMBERS ACTUAL<br>(including transfers) |
| JULY/AUG/SEPT         | 1             | 0         | 1             | JULY/AUG/SEPT         | 20                    | 25                      | 35                                                 |
| OCT/NOV/DEC           | 0             | 0         | 0             | OCT/NOV/DEC           | 20                    | 11                      | 42                                                 |
| JAN/FEB/MAR           | 1             | 0         | 0             | JAN/FEB/MAR           | 20                    | 0                       | 0                                                  |
| APR/MAY/JUNE          | 0             | 0         | 0             | APR/MAY/JUNE          | 20                    | 0                       | 0                                                  |